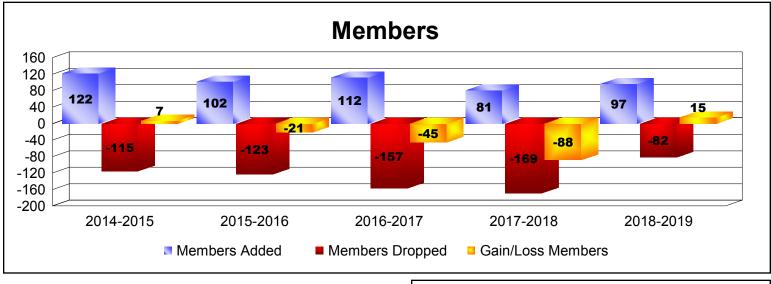

## **District A 9**

| Year                                     | New<br>Clubs | Dropped<br>Clubs | Gain/<br>Loss<br>Clubs | New<br>Members | Charter<br>Members | Reinstate<br>Members | Transfer<br>Members | Total<br>Member<br>Added | Total<br>Members<br>Dropped | Gain/<br>Loss<br>Members |
|------------------------------------------|--------------|------------------|------------------------|----------------|--------------------|----------------------|---------------------|--------------------------|-----------------------------|--------------------------|
| 2014-2015                                | 0            | -1               | -1                     | 100            | 5                  | 9                    | 8                   | 122                      | -115                        | 7                        |
| 2015-2016                                | 0            | 0                | 0                      | 87             | 2                  | 8                    | 5                   | 102                      | -123                        | -21                      |
| 2016-2017                                | 0            | -1               | -1                     | 97             | 0                  | 6                    | 9                   | 112                      | -157                        | -45                      |
| 2017-2018                                | 0            | -1               | -1                     | 69             | 0                  | 7                    | 5                   | 81                       | -169                        | -88                      |
| 2018-2019                                | 0            | 0                | 0                      | 87             | 0                  | 1                    | 9                   | 97                       | -82                         | 15                       |
| Average                                  | 0            | -1               | -1                     | 88             | 1                  | 6                    | 7                   | 103                      | -129                        | -26                      |
| -0<br>-0.2<br>-0.4<br>-0.6<br>-0.8<br>-1 | -1           | .1               |                        | 0              | 1                  | .1                   | -1                  | -1                       | 00                          |                          |
| - 1                                      | 2014-2015    |                  | 2015-2016              |                | 2016-20            | 017                  | 2017-2018           | 3                        | 2018-2019                   |                          |
|                                          |              |                  | New Clubs              |                | Clubs 📮 🤇          | Gain/Loss Clubs      |                     |                          |                             |                          |